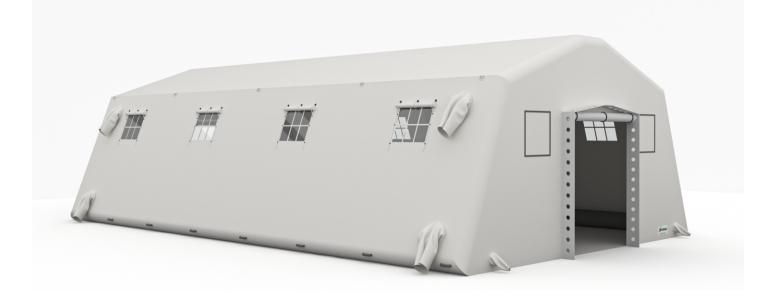

### **PRODUCT DESCRIPTION**

Ready to use in minutes, the FFT series Firefighter tent is the ideal solutions for all emergencies. It is durable and can be use efficiently in difficult terrain conditions. Sönmez FFT fire tents are reliable and provide easy logistics.

#### STRUCTURE

Made of double sided PVC coated polyester fabric. Fabric is 1000 gr/mt<sup>2</sup>.Beams are fixed to the floor.It has easy installation and portability.Depending on the size of tent, installation takes between 4-7 minutes. Balances the high pressure in structure with relief valve.

#### **TENT COVER**

Made of double sided PVC coated polyester fabric. Fabric is 650 gr/mt<sup>2</sup>. It is fire retardent, waterproof and mold-resistant material.