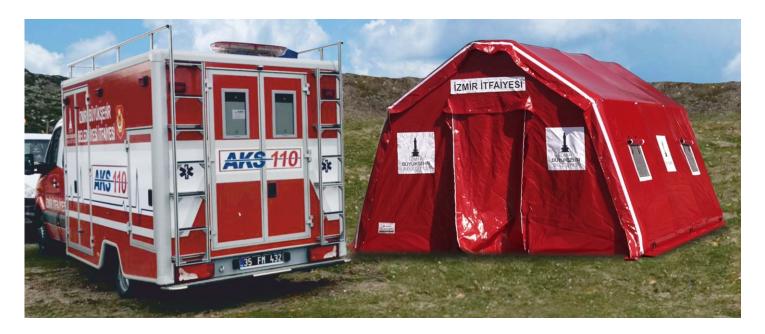

### **PRODUCT DESCRIPTION**

Ready to use in minutes, the FFT series Firefighter tent is the ideal solutions for all emergencies. It is durable and can be use efficiently in difficult terrain conditions. Sönmez FFT fire tents are reliable and provide easy logistics.

#### **USAGE AREAS**

Fire Bridge, Civil Defence, Field Hospital, First Aid Points, Decontaminations and Hazardaous Material Operations, Police and Gendarmarie, Wheatherproof Shelters for Workshops, UnitedNations, Humanitarian Aid Organizations